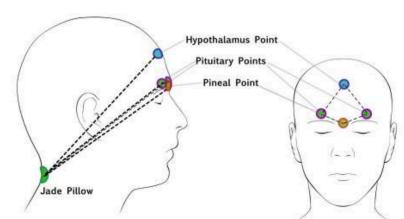

## **Balancing the Endocrine System**

- 1. Unify your fields using the Unified Field Meditation.
- 2. With one hand, place a finger under the occipital ridge to connect with your Jade Pillow.
- 3. With the other hand, place one finger on each of the points on the forehead as shown in the diagram (q.v.). A comfortable hold is pinky and thumb over the pituitary brow points, middle finger over the Ajna / Pineal point, and index finger on the upper hypothalamus point. Try to get a sense of the energy flowing through this circuit is it smooth and regular, in pulses, or erratic and *sparky* ?
- 4. Inform Spirit and your guides that you are balancing the Golden Triangle Circuit. Let them flow energy through your hands as needed. You may get the sensation of energy shooting laser-like between the Jade Pillow point and your fingers on your brow in different intensities and geometric patterns, and *flares* as the connections are made, and the circuit reestablishes healthy flow.
- 5. When you feel complete, allow your Consciousness to come back into the room.